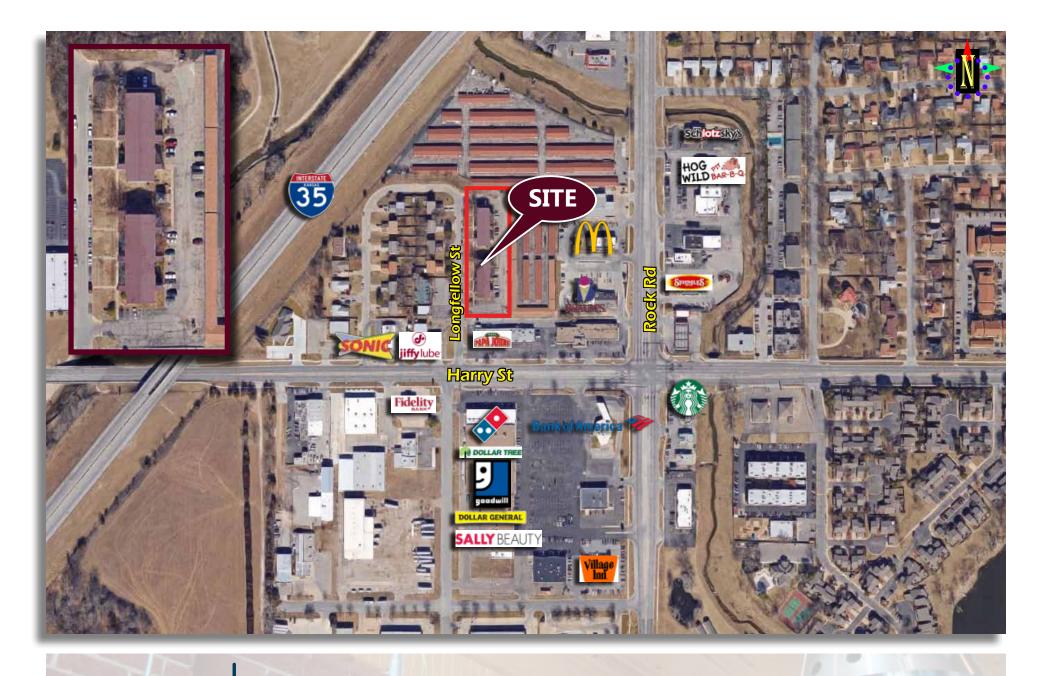

## **Available** Multi-Family Investment Opportunity For Sale 1212 - 1226 S. Longfellow | Wichita, KS

:: Available For Sale Multi-Family Investment Opportunity 1212 - 1226 S. Longfellow | Wichita, KS